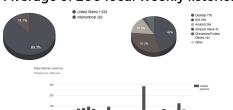

| 100K+ 4%

## AIRTIME RATES

| RATES          |          |            |
|----------------|----------|------------|
|                | Rate     | Non-Profit |
| Day and Time   |          |            |
|                | :60 \$12 | :60 \$10   |
| Mon-Fri 6a-10a | :30 \$10 | :30 \$8    |
|                | :60 \$10 | :60 \$8    |
| Mon-Fri 10a-3p | :30 \$9  | :30 \$7    |
|                | :60 \$11 | :60 \$9    |
| Mon-Fri 3p-7p  | :30 \$9  | :30 \$7    |
|                | :60 \$4  | :60 \$3    |
| Mon-Fri 7p-Mid | :30 \$3  | :30 \$2    |
|                | :60 \$4  | :60 \$3    |
| Saturday       | :30 \$3  | :30 \$2    |
|                | :60 \$4  | :60 \$3    |
| Sunday         | :30 \$3  | :30 \$2    |

#### REACH

Nearly 1,000 online listeners Average of 200 local weekly listeners



## LIVE-REMOTES

| RATES        |             |             |
|--------------|-------------|-------------|
| Day and Time | Rate        | Non-Profit  |
|              | 2 hrs \$400 | 2 hrs \$200 |
| Live Remotes | 3 hrs \$500 | 3 hrs \$250 |







the mountain