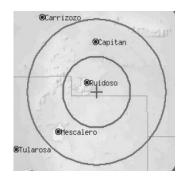

facebook.com/1490KRUITheMountain



www.1490KRUI.com

1490 KRUI - The Mountain is a local radio station licensed to the Village of Ruidoso broadcasting a soft adult contemporary format with local news, weather, community activities, public service announcements and a weekly segment



# **KRUI 1490 AM** THE MOUNTAIN

# **PROFILE**

Twenty-four-hour programming includes a soft adult contemporary music format with weekly local shows local news, weather, community activities, and public service announcements relevant to residents and visitors.

Online streaming is now available online at https://rdo.to/KRUIAM

#### COVERAGE

## LINEUD



Weekly morning local programming

- Monday- Monday's with the Mayor
- Tuesday- Mountain Air with ENMU
- Wednesday- Local Legends & Summit Talk
- Thursday- Outdoor Hour | Fishing & Snow Report
- Friday- Village Volume
- Saturday- Let's Talk Music!
- Weekend Warriors

# AUDIENCE BREAKDOWN

- Gender- 57% Femal | 43% Male
- Ethnicity- 61% White | 22% Black | 11% Hispanic | 3% Asian | 3% Other
- Ages- 6-17: 2% | 18-24: 6% | 25-34: 11% | 35-44: 25% | 45-54: 25% | 55-64: 23% | 65+: 8%
- Education- Yet to Finish HS 4% | High School Graduate 26% | Some College 35% | College Graduate 24% | Some Graduate School 11%
- Household Income- Under 20K 4% | 20-29K 9% | 30-39K 18% | 40-49K 15% | 50-59K 17% | 60-69K 16% | 70-79K 7% | 80-89K 6% | 90-99K 4% | 100K+ 4%

## AIRTIME RATES

| RATES          |